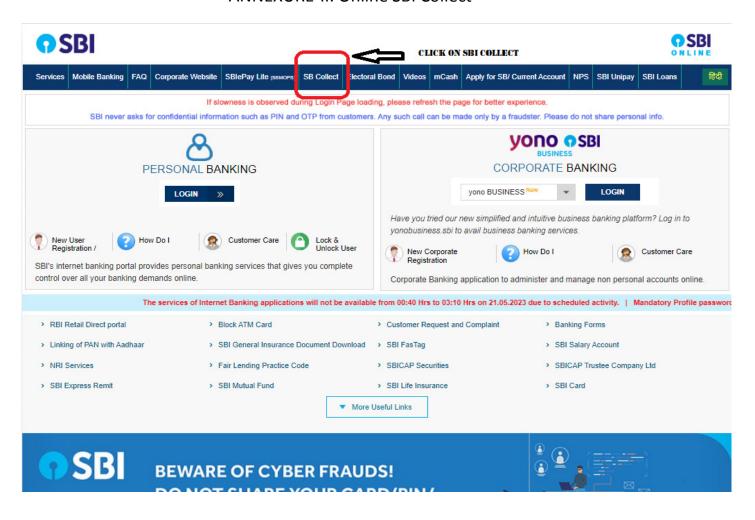

#### ANNEXURE-II: Online SBI Collect

SB Collect

HOME TRANSACTION HISTORY FAQ'S CUSTOMER SUPPORT