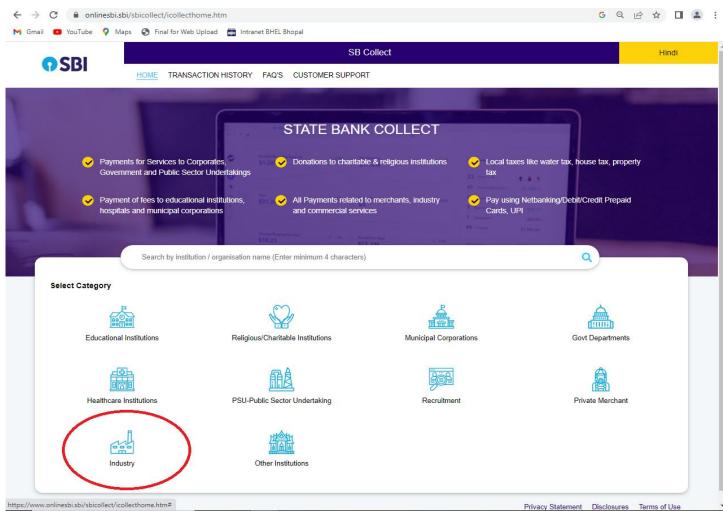

#### ANNEXURE-II: Online SBI Collect

SB Collect

HOME TRANSACTION HISTORY FAQ'S CUSTOMER SUPPORT