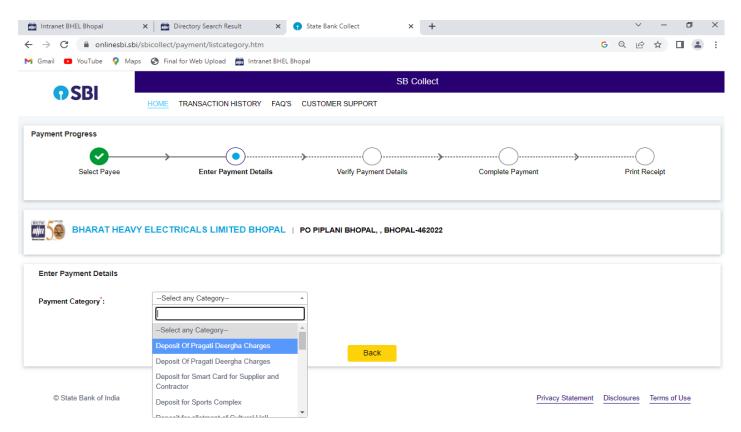

#### ANNEXURE-II: Online SBI Collect

SB Collect

HOME TRANSACTION HISTORY FAQ'S CUSTOMER SUPPORT