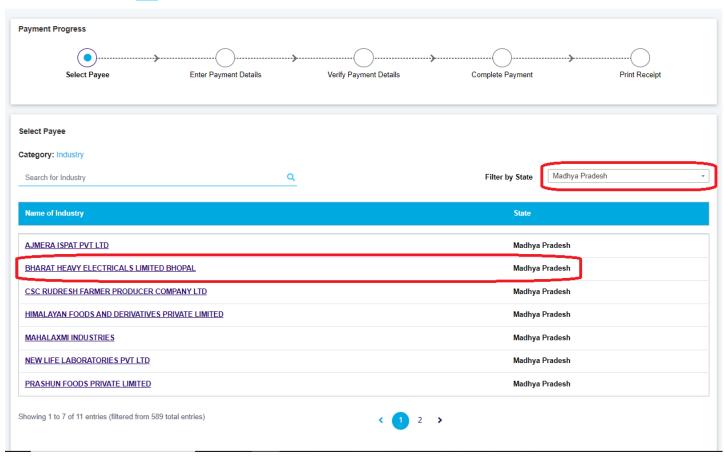

#### ANNEXURE-II: Online SBI Collect

SB Collect

HOME TRANSACTION HISTORY FAQ'S CUSTOMER SUPPORT