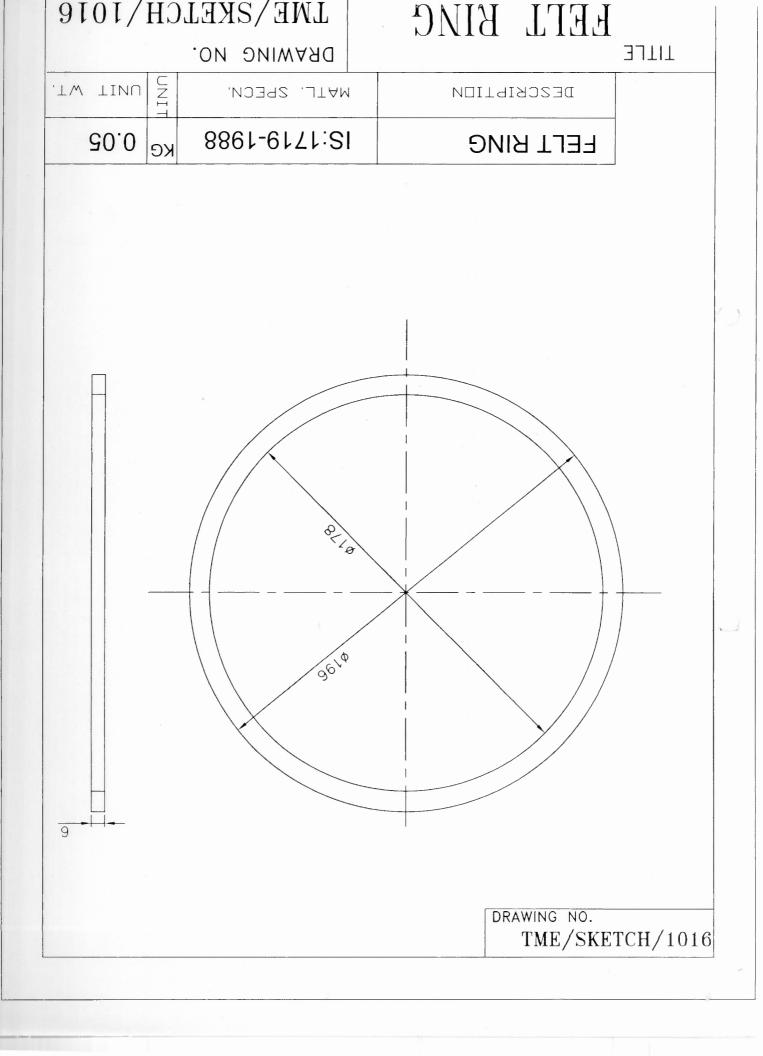

## Technical Pre - Qualifying criteria for FELT RING

The pre-qualification criteria for "Felt Ring" is as under:

- 1. Supplier to confirm manufacturing of Felt Ring similar to sketch- TME/SKETCH/10-and in compliance to material specification called in the sketch.
- 2. Supplier to furnish drawing and specification of Felt Ring similar to BHEL sketch earlier manufactured by it.
- 3. Supplier to have experience of supply of similar items to OEM of traction motors or Indian railways. Supplier to furnish names of customers with details of supply of Felt ring similar to Sketch TME/SKETCH/1016 and material specification in last 3 years.
- 4. Supplier to furnish source of procurement of raw material used for the manufacturing of Felt Ring.