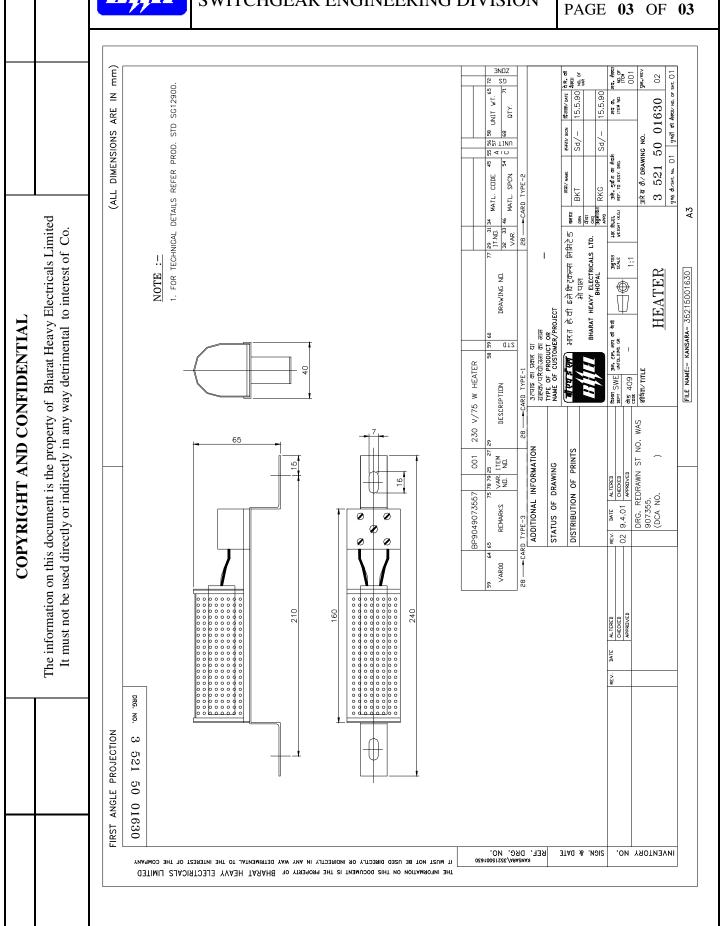

### 3.0 Constructional aspects

The general arrangement of the heater shall be according to the drawing No.: 35215001630. The connections shall be brought to the terminal connector made of porcelain as shown on the drawing.

The heating element shall be of good quality Nicrome wire/ Aluminium -Iron alloy (kanthal) of about 42SWG in the form of coiled wire inserted inside porcelain tube. This element shall be uniformly spread over the entire length of porcelain tube, so that hot spots are avoided and uniform heat along complete length is ensured.

The support for the terminals shall be of good quality, heat resistant, mechanically strong vitrified white porcelain. The terminals for connection by the user shall be suitable for insertion of 2 Nos. 2.5 square mm stranded copper conductor.

The base bottom supports, end caps, perforated cover etc. shall be of good finish & shall be zinc plated & passivated.

A Rating plate giving wattage, voltage and manufacturers name and sl. No. Style No (......) shall be suitably fixed on the end cap.